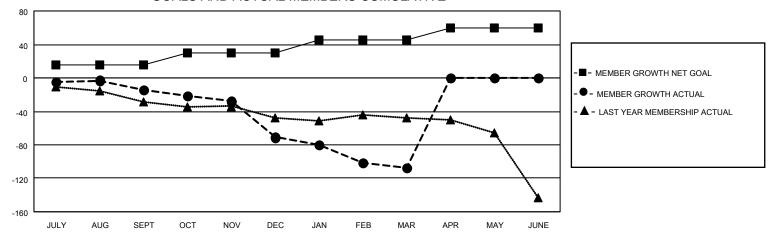

## MONTHLY MEMBERSHIP PROGRESS REPORT

LOCATION ILLINOIS District 1 D Results as of: 3/31/2021

| Clubs         |               |             |               | Members               |                        |                         |                                                    |  |
|---------------|---------------|-------------|---------------|-----------------------|------------------------|-------------------------|----------------------------------------------------|--|
|               | RESULTS FOR   | R 2020-2021 |               | RESULTS FOR 2020-2021 |                        |                         |                                                    |  |
| QUARTER       | NEW CLUB GOAL | NEW CLUBS   | DROPPED CLUBS | QUARTER MEMI          | BER GROWTH NET<br>GOAL | MEMBER GROWTH<br>ACTUAL | DROPPED<br>MEMBERS ACTUAL<br>(including transfers) |  |
| JULY/AUG/SEPT | 0             | 0           | 0             | JULY/AUG/SEPT         | 15                     | 20                      | 29                                                 |  |
| OCT/NOV/DEC   | 1             | 0           | 0             | OCT/NOV/DEC           | 15                     | 14                      | 61                                                 |  |
| JAN/FEB/MAR   | 0             | 0           | 3             | JAN/FEB/MAR           | 15                     | 26                      | 57                                                 |  |
| APR/MAY/JUNE  | 0             | 0           | 0             | APR/MAY/JUNE          | 15                     | 0                       | 0                                                  |  |

## GOALS AND ACTUAL MEMBERS CUMULATIVE

| DROPPED CLUBS: 3            |     | 17 CLUBS OF 53 ADDED 1 OR MORE NEW MEMBERS | GENDER DISTRIBUTION             |                |     |
|-----------------------------|-----|--------------------------------------------|---------------------------------|----------------|-----|
|                             |     | NEW MEMBERS                                | MALE                            | 1,133 (72.72%) |     |
|                             |     |                                            | FEMALE                          | 425 (27.28%)   |     |
| DROPPED MEMBERS             |     |                                            |                                 | ,              |     |
| DECEASED                    | 16  | CLICK HERE FOR CUMULATIVE                  | TOTAL FAMILY UNIT MEMBERS       |                | 240 |
| CLUB CANCELLED 18 OTHER 113 |     | MEMBERSHIP DATA                            |                                 |                | 404 |
|                             |     |                                            | FAMILY MEMBERS PAYING HALF DUES |                | 121 |
| TOTAL                       | 147 |                                            | 000                             |                |     |